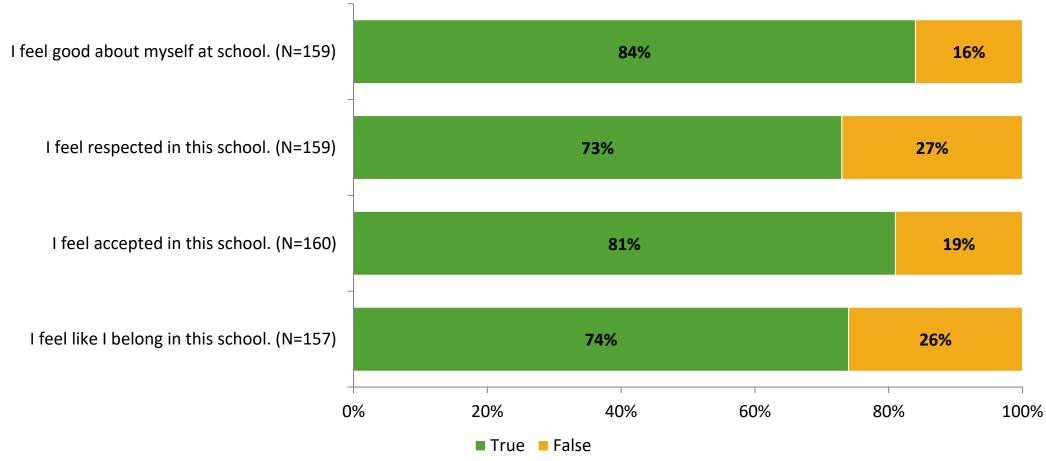

# Student Engagement Survey for Elementary Students: Highland Lakes Elementary School

Results

School Year 2022-2023



#### **Overall Engagement**



# **Overall Engagement (Continued)**





#### **Like School**

Thinking about how you feel/act most of the time, is the following statement true or false?

Generally, I like school. (N=155)





### **Class Experience**





#### **Student Experience**



# **Academic Support**





#### Relevance





#### **Involvement**





### **Self-Management**



#### Grit





#### **Acceptance**



# **Relationships with Peers**



# **Relationships with Adults in School**



# Grade

#### **Grade (N=162)**



#### **End of Presentation**



Follow us on Twitter: @k12insight

www.k12insight.com