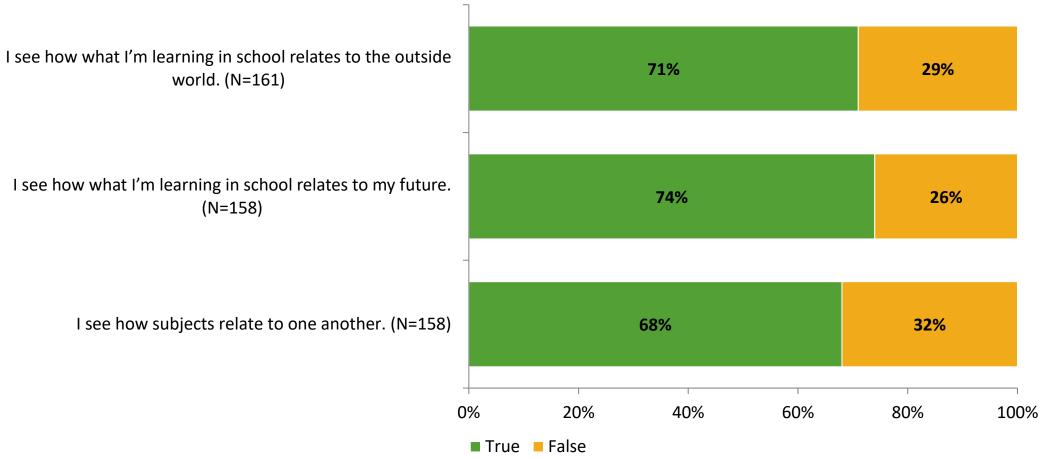

# Student Engagement Survey for Elementary Students: Highland Lakes Elementary School

Results

School Year 2022-2023



#### **Overall Engagement**



# **Overall Engagement (Continued)**





#### **Like School**

Thinking about how you feel/act most of the time, is the following statement true or false?

Generally, I like school. (N=155)





### **Class Experience**





#### **Student Experience**



# **Academic Support**





#### Relevance





#### **Involvement**





### **Self-Management**



#### Grit





#### **Acceptance**



# **Relationships with Peers**



# **Relationships with Adults in School**



# Grade

#### **Grade (N=162)**



#### **End of Presentation**



Follow us on Twitter: @k12insight

www.k12insight.com