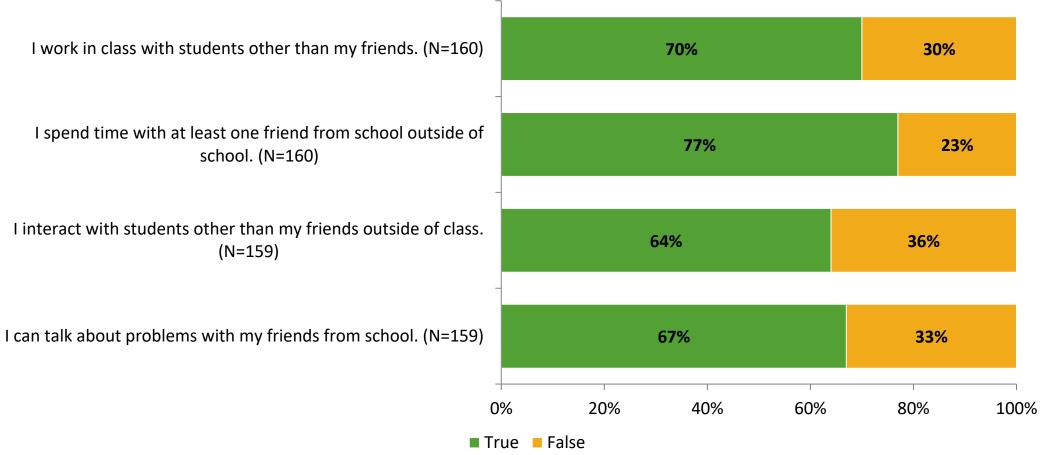

# Student Engagement Survey for Elementary Students: Highland Lakes Elementary School

Results

School Year 2022-2023



#### **Overall Engagement**



# **Overall Engagement (Continued)**





#### **Like School**

Thinking about how you feel/act most of the time, is the following statement true or false?

Generally, I like school. (N=155)





### **Class Experience**





#### **Student Experience**



# **Academic Support**





#### Relevance





#### **Involvement**





### **Self-Management**



#### Grit





#### **Acceptance**



# **Relationships with Peers**



# **Relationships with Adults in School**



# Grade

#### **Grade (N=162)**



#### **End of Presentation**



Follow us on Twitter: @k12insight

www.k12insight.com