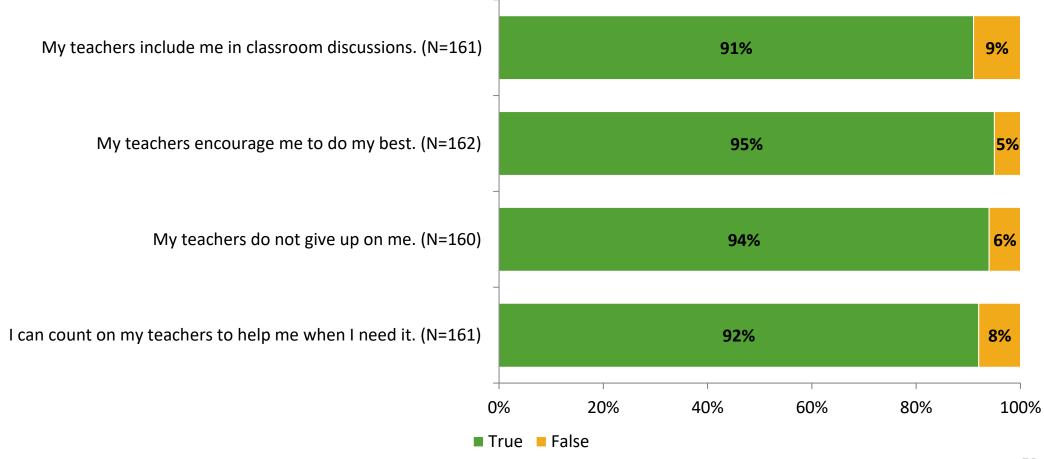

# Student Engagement Survey for Elementary Students: Highland Lakes Elementary School

Results

School Year 2022-2023



#### **Overall Engagement**



# **Overall Engagement (Continued)**





#### **Like School**

Thinking about how you feel/act most of the time, is the following statement true or false?

Generally, I like school. (N=155)





### **Class Experience**





#### **Student Experience**



# **Academic Support**





#### Relevance





#### **Involvement**





### **Self-Management**



#### Grit





#### **Acceptance**



# **Relationships with Peers**



# **Relationships with Adults in School**



# Grade

#### **Grade (N=162)**



#### **End of Presentation**



Follow us on Twitter: @k12insight

www.k12insight.com