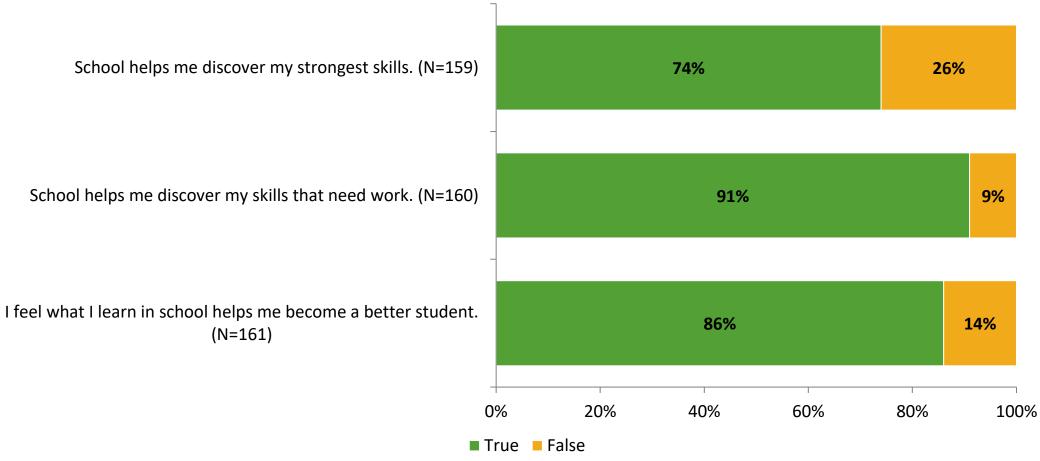

# Student Engagement Survey for Elementary Students: Highland Lakes Elementary School

Results

School Year 2022-2023



#### **Overall Engagement**



# **Overall Engagement (Continued)**





#### **Like School**

Thinking about how you feel/act most of the time, is the following statement true or false?

Generally, I like school. (N=155)





### **Class Experience**





#### **Student Experience**



# **Academic Support**





#### Relevance





#### **Involvement**





### **Self-Management**



#### Grit





#### **Acceptance**



# **Relationships with Peers**



# **Relationships with Adults in School**



# Grade

#### **Grade (N=162)**



#### **End of Presentation**



Follow us on Twitter: @k12insight

www.k12insight.com