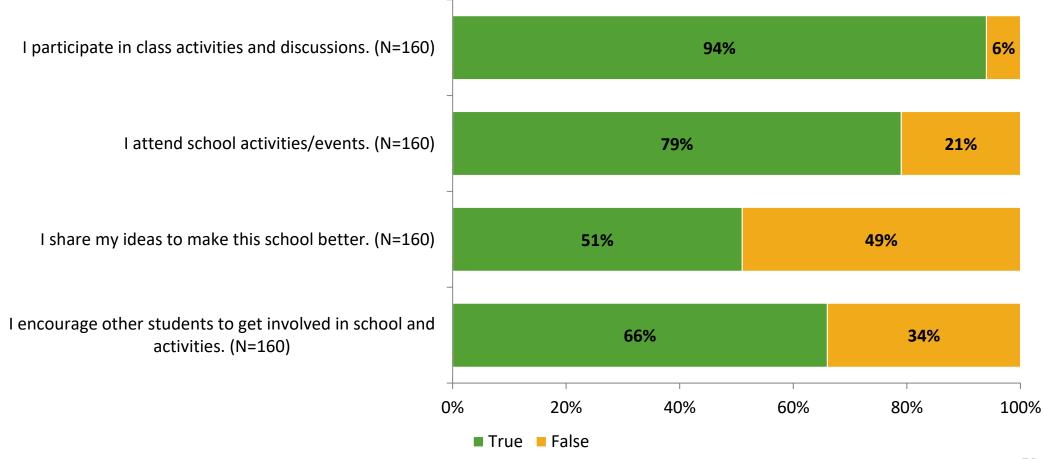

# Student Engagement Survey for Elementary Students: Highland Lakes Elementary School

Results

School Year 2022-2023



#### **Overall Engagement**



# **Overall Engagement (Continued)**





#### **Like School**

Thinking about how you feel/act most of the time, is the following statement true or false?

Generally, I like school. (N=155)





### **Class Experience**





#### **Student Experience**



# **Academic Support**





#### Relevance





#### **Involvement**





### **Self-Management**



#### Grit





#### **Acceptance**



# **Relationships with Peers**



# **Relationships with Adults in School**



# Grade

#### **Grade (N=162)**



#### **End of Presentation**



Follow us on Twitter: @k12insight

www.k12insight.com