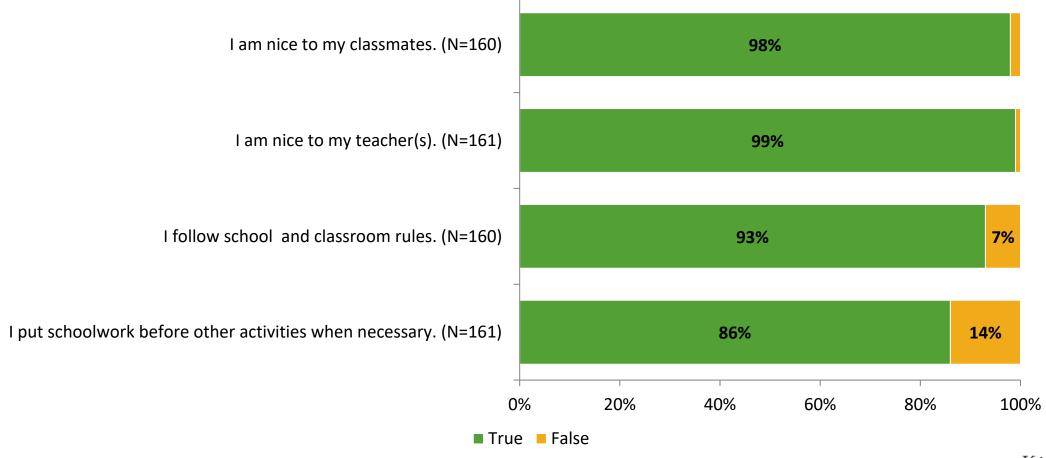

# Student Engagement Survey for Elementary Students: Highland Lakes Elementary School

Results

School Year 2022-2023



#### **Overall Engagement**



# **Overall Engagement (Continued)**





#### **Like School**

Thinking about how you feel/act most of the time, is the following statement true or false?

Generally, I like school. (N=155)





### **Class Experience**





#### **Student Experience**



# **Academic Support**





#### Relevance





#### **Involvement**





### **Self-Management**



#### Grit





#### **Acceptance**



# **Relationships with Peers**



# **Relationships with Adults in School**



# Grade

#### **Grade (N=162)**



#### **End of Presentation**



Follow us on Twitter: @k12insight

www.k12insight.com