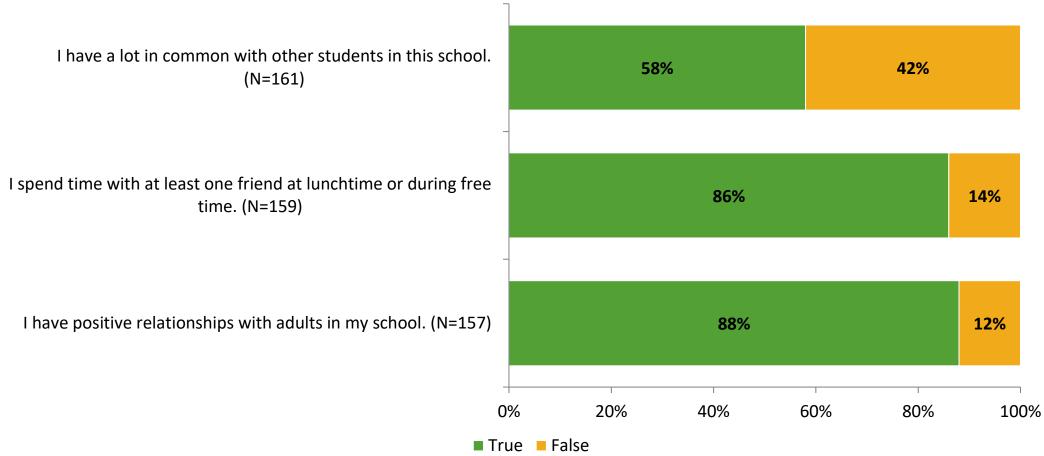

# Student Engagement Survey for Elementary Students: Highland Lakes Elementary School

Results

School Year 2022-2023



#### **Overall Engagement**



# **Overall Engagement (Continued)**





#### **Like School**

Thinking about how you feel/act most of the time, is the following statement true or false?

Generally, I like school. (N=155)





### **Class Experience**





#### **Student Experience**



# **Academic Support**





#### Relevance





#### **Involvement**





### **Self-Management**



#### Grit





#### **Acceptance**



# **Relationships with Peers**



# **Relationships with Adults in School**



# Grade

#### **Grade (N=162)**



#### **End of Presentation**



Follow us on Twitter: @k12insight

www.k12insight.com