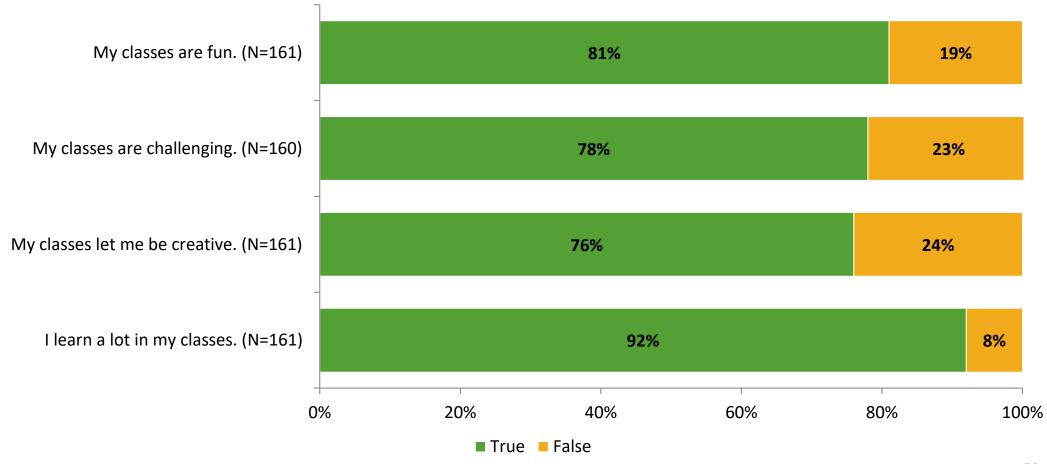

# Student Engagement Survey for Elementary Students: Highland Lakes Elementary School

Results

School Year 2022-2023



#### **Overall Engagement**



# **Overall Engagement (Continued)**





#### **Like School**

Thinking about how you feel/act most of the time, is the following statement true or false?

Generally, I like school. (N=155)





### **Class Experience**





#### **Student Experience**



# **Academic Support**





#### Relevance





#### **Involvement**





### **Self-Management**



#### Grit





#### **Acceptance**



# **Relationships with Peers**



# **Relationships with Adults in School**



# Grade

#### **Grade (N=162)**



#### **End of Presentation**



Follow us on Twitter: @k12insight

www.k12insight.com