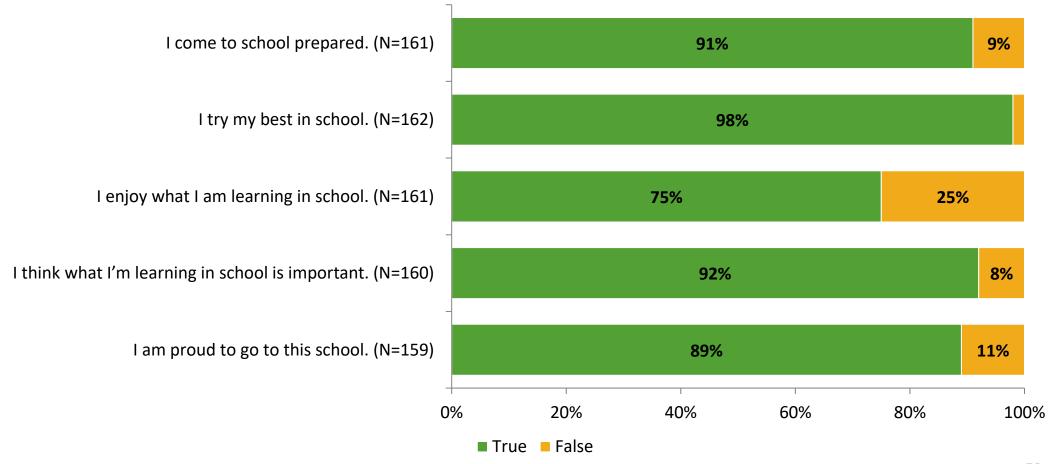

# Student Engagement Survey for Elementary Students: Highland Lakes Elementary School

Results

School Year 2022-2023



#### **Overall Engagement**



# **Overall Engagement (Continued)**





#### **Like School**

Thinking about how you feel/act most of the time, is the following statement true or false?

Generally, I like school. (N=155)





### **Class Experience**





#### **Student Experience**



# **Academic Support**





#### Relevance





#### **Involvement**





### **Self-Management**



#### Grit





#### **Acceptance**



# **Relationships with Peers**



# **Relationships with Adults in School**



# Grade

#### **Grade (N=162)**



#### **End of Presentation**



Follow us on Twitter: @k12insight

www.k12insight.com