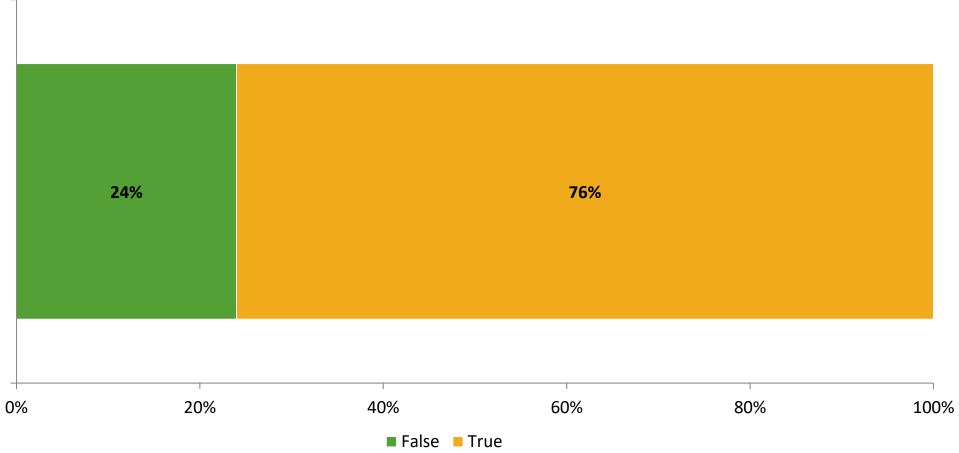

#### **Like School**

Thinking about how you feel/act most of the time, is the following statement true or false?

Generally, I like school. (N=155)