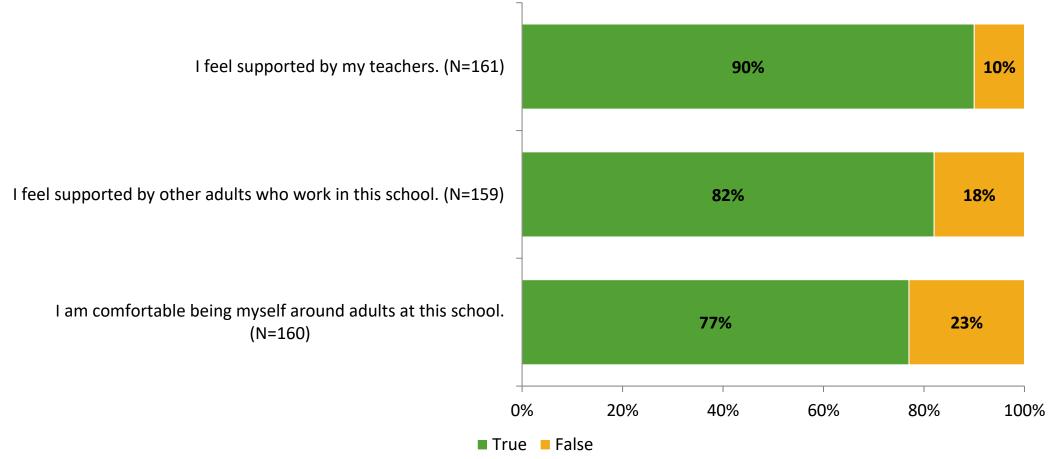

# Student Engagement Survey for Elementary Students: Highland Lakes Elementary School

Results

School Year 2022-2023



#### **Overall Engagement**



# **Overall Engagement (Continued)**





#### **Like School**

Thinking about how you feel/act most of the time, is the following statement true or false?

Generally, I like school. (N=155)





### **Class Experience**





#### **Student Experience**



# **Academic Support**





#### Relevance





#### **Involvement**





### **Self-Management**



#### Grit





#### **Acceptance**



# **Relationships with Peers**



# **Relationships with Adults in School**



# Grade

#### **Grade (N=162)**



#### **End of Presentation**



Follow us on Twitter: @k12insight

www.k12insight.com