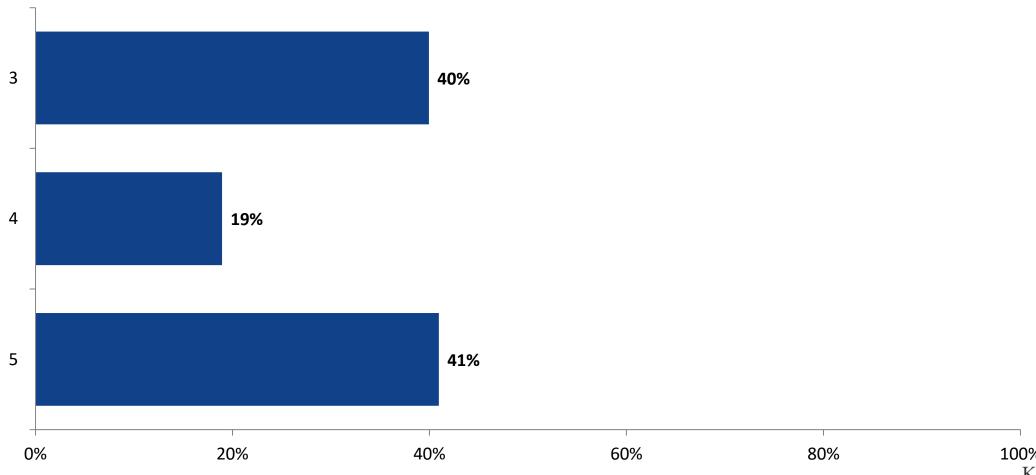

# Student Engagement Survey for Elementary Students: Highland Lakes Elementary School

Results

School Year 2022-2023



#### **Overall Engagement**



# **Overall Engagement (Continued)**





#### **Like School**

Thinking about how you feel/act most of the time, is the following statement true or false?

Generally, I like school. (N=155)





### **Class Experience**





#### **Student Experience**



# **Academic Support**





#### Relevance





#### **Involvement**





### **Self-Management**



#### Grit





#### **Acceptance**



# **Relationships with Peers**



# **Relationships with Adults in School**



# Grade

#### **Grade (N=162)**



#### **End of Presentation**



Follow us on Twitter: @k12insight

www.k12insight.com